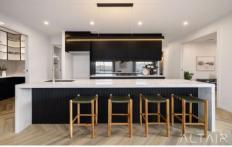

Upon entering, the striking 3.6 metre ceilings demonstrate the volume of space on offer. What follows is a free-flowing interior of generous proportions featuring three separate living zones, four generous bedrooms and a separate study