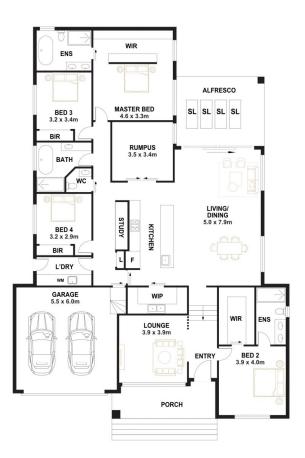

Upon entering, the striking 3.6 metre ceilings demonstrate the volume of space on offer. What follows is a free-flowing interior of generous proportions featuring three separate living zones, four generous bedrooms and a separate study

4 🚐 3 🔓 2 🗬

**Building Size**: 308 sqm **Land Size**: 540 sqm

View : https://v

: https://www.altairproperty.com.au/sale/a ct/gungahlin/taylor/residential/house/792

Andrew Potts 0404 895 162