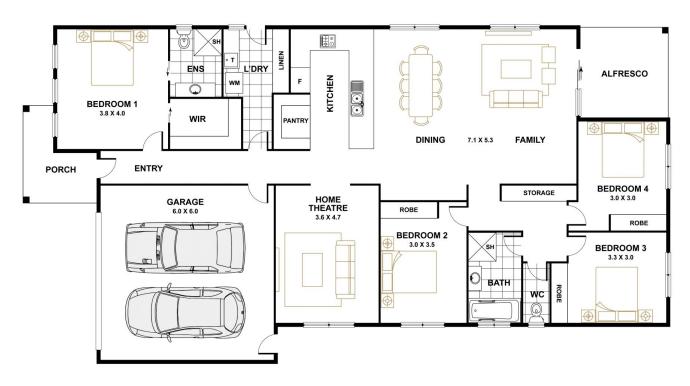

## ALTAIR

Ν

PLAN SHOWN ARE FOR MARKETING PURPOSES ONLY, ALL DIMENSIONS ARE APPROXIMATE AND NOT TO SCALE. THEY ARE SUBJECT TO ERRORS AND INACCURACIES AND NO LIABILITY WILL BE ACCEPTED. INTERESTED PARTIES SHOULD MAKE THEIR OWN ENQURIES.

136 BETTONG AVE, THROSBY