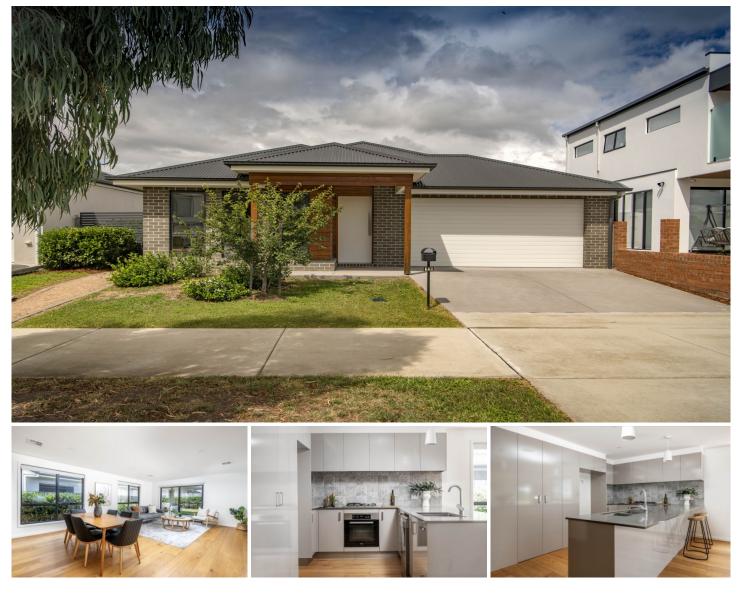

## 136 Bettong Avenue Throsby ACT

\*\*Auction this Thursday 14th March, 6pm on-site, open to view prior from 5:30pm\*\*

This spacious single-level home offers a versatile and family-friendly floor plan that caters perfectly to modern living. Nestled in the heart of the thriving suburb of Throsby, residents enjoy ultimate convenience with easy access to the Gungahlin town centre, local schools, childcare and the main arterial roads such as Horse Park Drive and the Federal Highway, ensuring effortless connectivity to essential amenities and beyond.

Boasting a generous flat 457m2 block, this quality-built residence by renowned builders, Classic Constructions, showcases both space and style, making it an ideal choice for discerning homebuyers. The living spaces are flooded with natural light, thanks to the north aspect to the side, 4 🛤 2 🚔 2 🚘