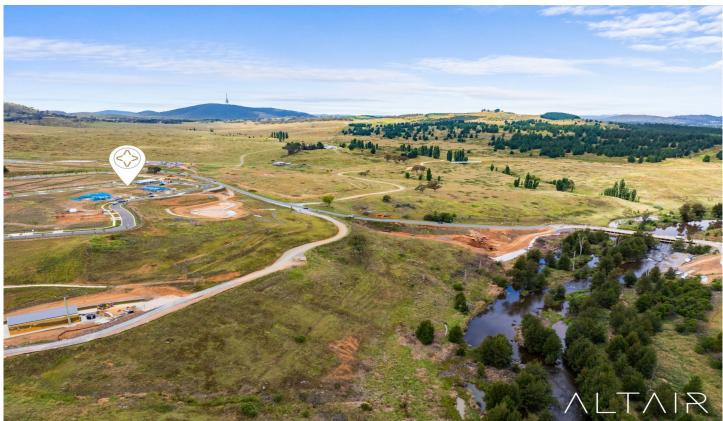

## 24 Pat Lovell Crescent Whitlam ACT

This 449m2 vacant block is a blank canvas ready for you to create your own dream home and take advantage of the views on offer from this beautiful position within Whitlam.

This block is not attached to any builder and will allow you to capture stunning views of the Molonglo Valley whilst creating a lifestyle with unmatched convenience for your daily needs with playgrounds, nature reserve, future shops, and school all within just minutes walking distance.

Block overall size and dimensions here allow a wide range of design outcomes, and is sure to suit a wide range of potential buyers.

Summary of features:

- Block not tied to any builder.

Land Size: 449 sqm