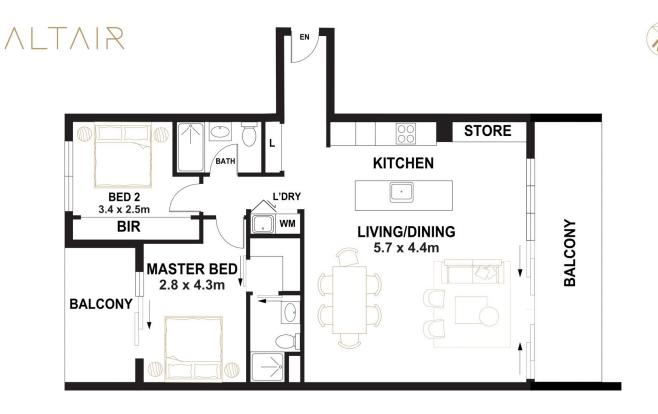

## 2 🎮 2 🚔 2 🛱

Building Size : 109 sqm

View

: https://www.altairproperty.com.au/sale/a ct/inner-north/city/residential/apartment/ 7940861

Andrew Potts 0404 895 162