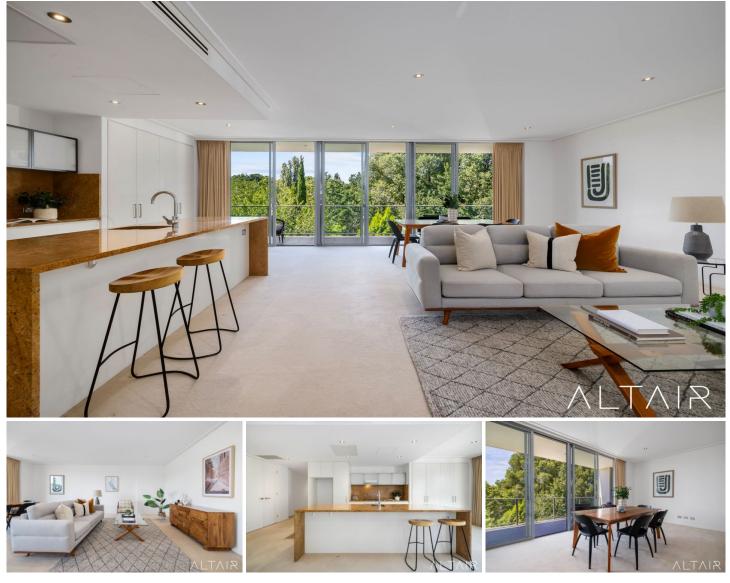

## ALTAIR

127/15 Coranderrk Street City ACT

Nestled within the prestigious "Glebe Park Residences" development, 127/15 Coranderrk Street presents an exceptional opportunity for luxurious inner-city living. Situated in a prime location, this premium apartment offers a tranquil escape overlooking the picturesque Glebe Park while being just moments away from the vibrant pulse of Canberra's city centre. Whether it's shopping at the renowned Canberra Centre, enjoying a meal at one of the nearby cafes or restaurants, or simply taking a leisurely stroll through the park, residents here have unparalleled convenience at their fingertips.

Boasting a coveted position on the premium side of the development, this North facing residence provides supreme privacy and soothing views of Glebe Park for you to enjoy on a daily basis. The interiors are bathed in natural light, enhancing the spacious open-plan living and dining areas.