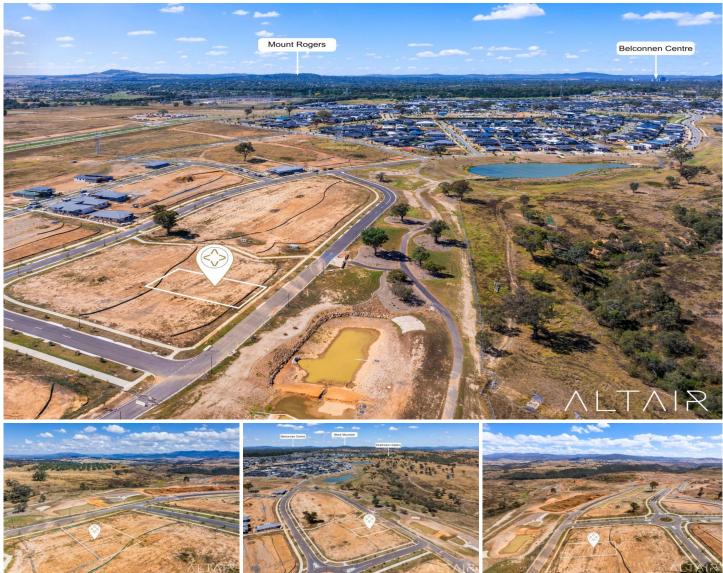

## 20 Ilma Stone Way Macnamara ACT

Generous 825m2 block of land with an impressive 20m wide frontage. Nestled opposite reserve with serene views, this pristine parcel of land offers a perfect canvas to build your dream home.

This suburb is nestled in a valley surrounded by natural landscape where you can create a home that's perfect for you. Offering breathtaking views, with walking trails weaving through the valley. Enjoy the peace of country living with the convenience of a city lifestyle.

The central location is a major advantage. It's just a short 15-minute drive to Belconnen Town Centre, and 20 minutes to the City Centre.

Don't let this exceptional opportunity pass you by, contact the agent for viewings & more information.