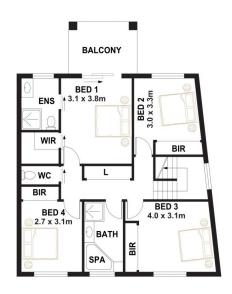

Upstairs, discover four generous bedrooms, including a master with an ensuite and private balcony, providing a peaceful retreat for parents. Additional highlights include a central bathroom, separate downstairs toilet for guests'

## ALTAIR

FIRST FLOOR