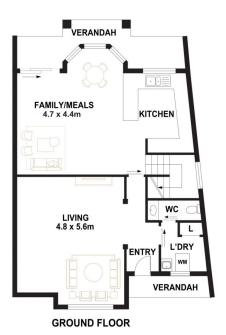

Spread across two well-appointed levels, the ground floor welcomes you with two expansive open-plan living areas, seamlessly flowing into each other, creating an inviting space for relaxation and entertainment. The well-equipped kitchen features a gas cooktop, electric oven, and ample storage, catering to culinary enthusiasts.