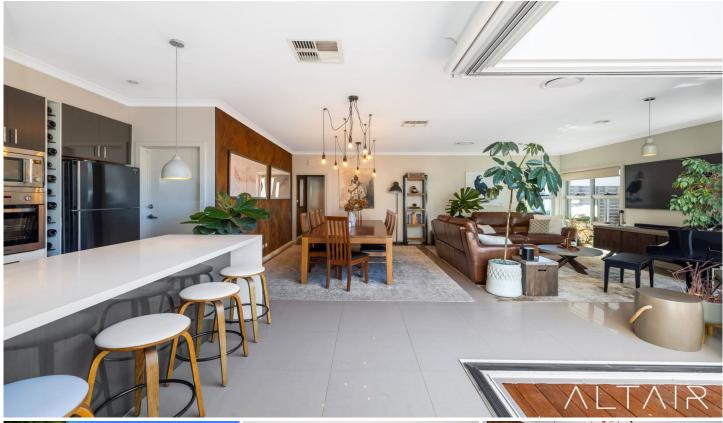

Behind the unassuming façade, you will be pleasantly surprised to step inside and see oversized living spaces with high 2.7m ceilings, an abundance of glass bringing in natural light & complimented with bespoke feature lighting and feature walls to give each room a unique look and feel.

Offering two living zones, the home provides plenty of space for daily relaxation as well as entertaining guests. The volume of space in the main living zone is impressive,

3 😕 2 🔓 2 😭

**View :** https://www.altairproperty.com.au/sale/act/gunga hlin/crace/residential/house/7961701