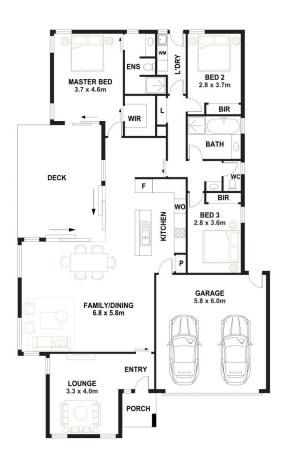

Behind the unassuming façade, you will be pleasantly surprised to step inside and see oversized living spaces with high 2.7m ceilings, an abundance of glass bringing in natural light & complimented with bespoke feature lighting and feature walls to give each room a unique look and feel.

Offering two living zones, the home provides plenty of space for daily relaxation as well as entertaining guests. The volume of space in the main living zone is impressive,

3 😕 2 🔓 2 😭

**View :** https://www.altairproperty.com.au/sale/act/gunga hlin/crace/residential/house/7961701