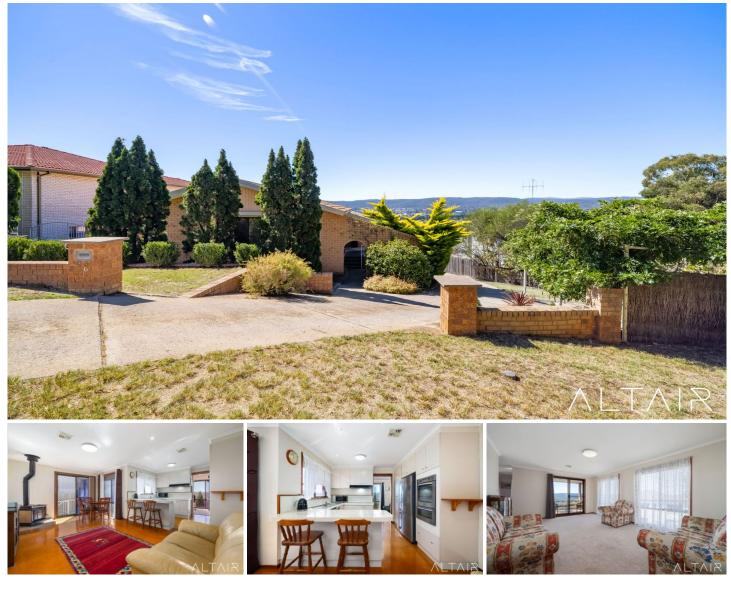

## 96 Crest Road Crestwood NSW

Perched at the top of Crest Road, number 96 presents an exceptional opportunity in an elevated and sought after position. Located within a tranquil cul-de-sac opposite reserve, this property offers sweeping views that stretch as far as the eye can see, whilst being positioned close to local schools, shops, ovals and playgrounds to ensure a convenient lifestyle.

The lovingly maintained split-level home features four spacious bedrooms and two bathrooms, whilst the heart of the home offers a functional kitchen equipped with modern appliances including an updated electric cooktop and double oven. The floor plan is both practical and functional, encompasses separate living, dining and family rooms, each offering their own unique charm. Step out onto the balcony from the living areas and immerse yourself in the breathtaking vistas overlooking Queanbeyan.