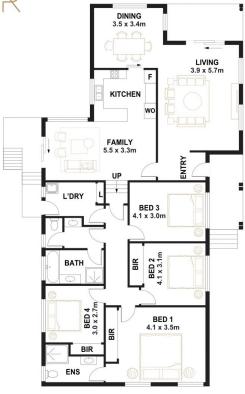

The lovingly maintained split-level home features four spacious bedrooms and two bathrooms, whilst the heart of the home offers a functional kitchen equipped with modern appliances including an updated electric cooktop and double oven. The floor plan is both practical and functional, encompasses separate living, dining and family rooms, each offering their own unique charm. Step out onto the balcony from the living areas and immerse yourself in the breathtaking vistas overlooking Queanbeyan.

## ALTAIR

UPPER LEVEL

LOWER GROUND LEVEL