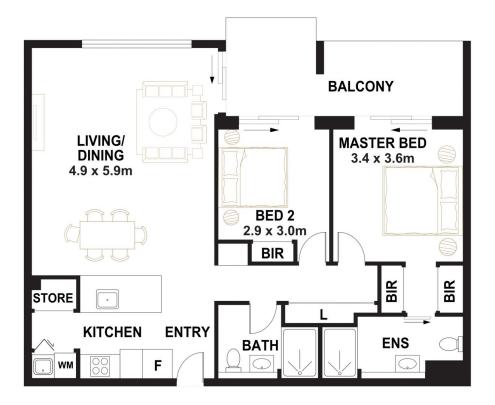

Step inside to discover a functional floor plan with spacious open plan living and dining areas with plenty of natural light. The inside connects seamlessly with the oversized balcony, where leafy park views create the perfect backdrop for alfresco entertaining or quiet relaxation.