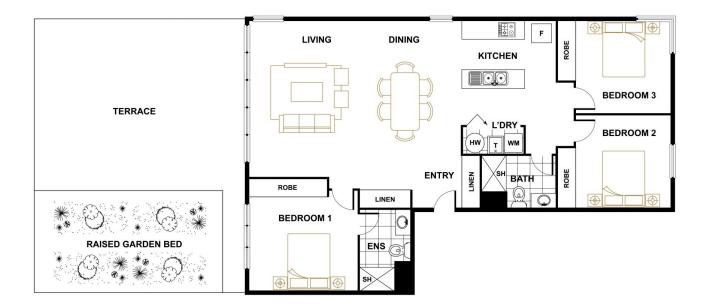

The apartment itself boasts 3 generous bedrooms, 2 bathrooms (ensuite + main bathroom), 2 car spaces and spacious open plan living and dining areas, perfect for relaxing or entertaining guests. The functional kitchen features stone surfaces, while all three bedrooms come with built-in robes. The large main bedroom suite is

3 😕 2 🔓 2 😭

Price : \$549,000+ Building Size : 151 sqm

View : https://www.altairproperty.com.au/sale/a

ct/belconnen/bruce/residential/apartmen

t/7978152

Andrew Potts 0404 895 162

PLAN SHOWN ARE FOR MARKETING PURPOSES ONLY, ALL DIMENSIONS ARE APPROXIMATE AND NOT TO SCALE, THEY ARE SUBJECT TO ERRORS AND INACCURACIES AND NO LIABILITY WILL BE ACCEPTED, INTERESTED PARTIES SHOULD MAKE THEIR OWN ENQUIRIES

20/1 EARDLEY STREET, BRUCE