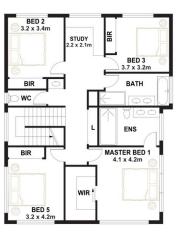

ng with breathtaking views. Only moments from the Gungahlin town centre, prestigious schools and lush reserves, this modern architectural home presents as new and epitomises luxe living.

This special residence is beautifully introduced via its wide frontage and framed by striking double-storey façade with oversized windows capturing stunning views. Landscaped frontage leading the way to a double garage and welcoming entrance portico.

Step inside to realise light filled interiors complemented by chic tile flooring and high ceilings throughout to great effect.

## 5 🛤 3 🚔 2 🚘

Price Building Size : 315 sqm Land Size View

- : By Negotiation
- : 540 sqm

: https://www.altairproperty.com.au/sale/a ct/gungahlin/taylor/residential/house/799 0088



**Rahul Mehta** 0404 895 162

## ALTAIR







FIRST FLOOR