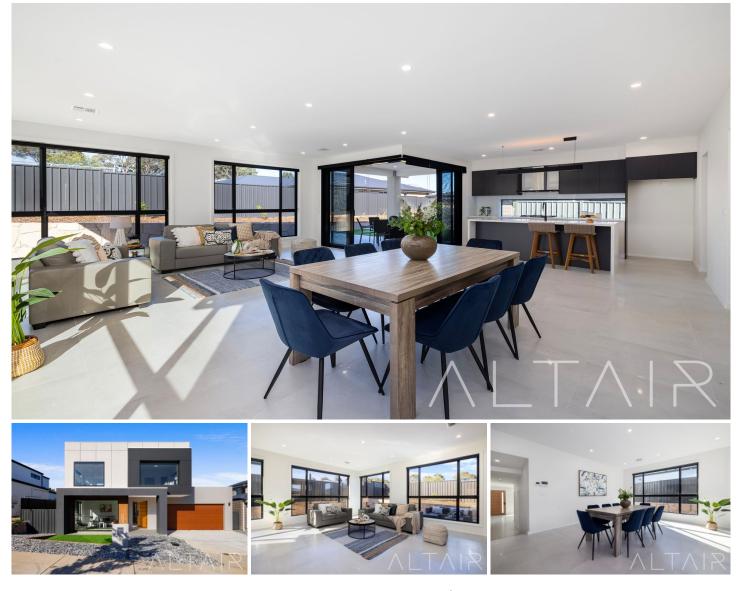

## **4 Sievers View Taylor ACT**

This stunning near new home offers an unparalleled level of contemporary luxury in the highly sought-after location of Taylor. Spanning over 315m2 under roof line, offering a light-filled, ultra-spacious, and sophisticated dwelling with breathtaking views. Only moments from the Gungahlin town centre, prestigious schools and lush reserves, this modern architectural home presents as new and epitomises luxe living.

This special residence is beautifully introduced via its wide frontage and framed by striking double-storey façade with oversized windows capturing stunning views. Landscaped frontage leading the way to a double garage and welcoming entrance portico.

Step inside to realise light filled interiors complemented by chic tile flooring and high ceilings throughout to great effect.