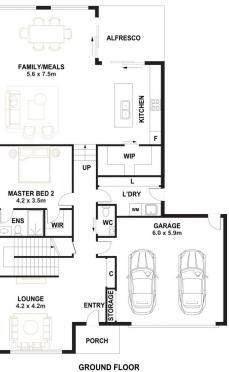

## 5 🛤 3 🚔 2 🚘

Price Building Size : 315 sqm Land Size View

- : By Negotiation
- : 540 sqm

: https://www.altairproperty.com.au/sale/a ct/gungahlin/taylor/residential/house/799 0088

**Rahul Mehta** 0404 895 162