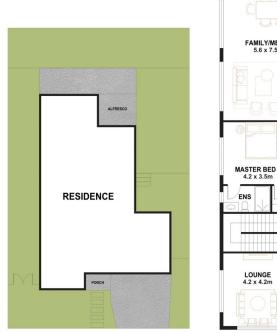

elling with breathtaking views. Only moments from the Gungahlin town centre, prestigious schools and lush reserves, this modern architectural home presents as new and epitomises luxe living.

This special residence is beautifully introduced via its wide frontage and framed by striking double-storey façade with oversized windows capturing stunning views. Landscaped frontage leading the way to a double garage and welcoming entrance portico.

Step inside to realise light filled interiors complemented by chic tile flooring and high ceilings throughout to great effect.

## 5 🛤 3 🚔 2 🚘

Price Building Size : 315 sqm Land Size View

- : By Negotiation
- : 540 sqm

: https://www.altairproperty.com.au/sale/a ct/gungahlin/taylor/residential/house/799 0088



**Rahul Mehta** 0404 895 162

## ALTAIR







FIRST FLOOR